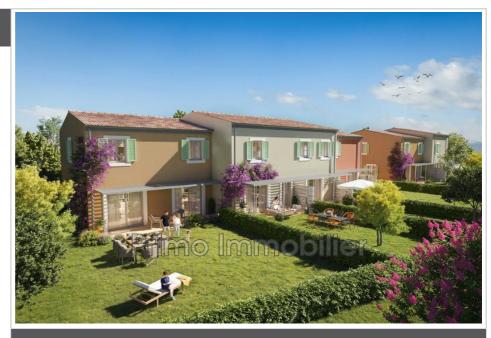

## House Grimaud

In Grimaud, in a future set of seven houses, a T4 type house adjoining on one side only. Come and discover the model of this new program at an attractive price. This house with a surface area of  $101.3 \text{m}^2$  on  $190.4 \text{m}^2$  of land including  $10.2 \text{m}^2$  of terrace. 2 parking lots. You can enjoy and share friendly moments with family and friends in this wooded garden. Neat contemporary services and volumes designed for optimal comfort of life. You can personalize your interiors to suit your taste for your future family cocoon. Delivery July 2022. Reduced notary fees. Pinel and PTZ law Ref.: 639V219M - Mandat n°173