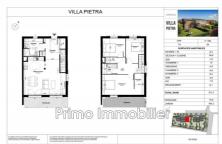

## € 455 000

Buying house 4 rooms

Surface: 99 m<sup>2</sup>

Surface of the living :  $34 \text{ m}^2$ Surface of the land :  $185 \text{ m}^2$ Year of construction : 2022

Exposition: Sud est

View : Jardin

Hot water: Electrique Inner condition: New External condition: New

Amenities:

Calm

3 bedroom

1 terrace

1 bathroom

1 shower

2 WC

1 parking

## House Grimaud

In Grimaud, in a future set of seven houses, a T4 type house adjoining on one side only. Come and discover the model of this new program at an attractive price. This house with a surface area of  $101.3 \text{m}^2$  on  $190.4 \text{m}^2$  of land including  $10.2 \text{m}^2$  of terrace. 2 parking lots. You can enjoy and share friendly moments with family and friends in this wooded garden. Neat contemporary services and volumes designed for optimal comfort of life. You can personalize your interiors to suit your taste for your future family cocoon. Delivery July 2022. Reduced notary fees. Pinel and PTZ law Ref.: 639V219M - Mandat n°173