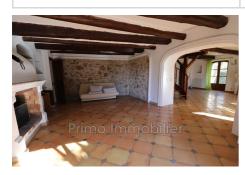

## Maison de hameau Le Plan-de-la-Tour

Located in the heart of the peaceful and pictures que Plan-de-la-Tour countryside, a hamlet house with a generous surface area of 180m² is available for purchase. This detached house consists of: an entrance, a spacious dining room and a fireplace lounge, a guest toilet and an independent kitchen. Upstairs, three beautiful bedrooms with wardrobes, one of which has a roof terrace and a small shower area, and finally a spacious bathroom. A T2 type apartment completes this charming house allowing you to have additional income or have an outbuilding for family or friends. South orientation will guarantee you optimal sunshine. It offers a breathtaking view of the surrounding countryside, a real invitation to relaxation. The interior condition requires some renovation work to enhance its old-world charm. In addition, services such as beautiful volumes, calm, a terrace, two parking spaces and a cellar. Ref.: 639V382M - Mandat n°277