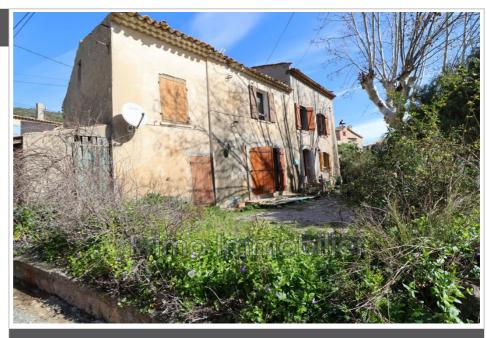

## € 472 500

Buying maison de hameau 6 rooms

Surface: 156 m<sup>2</sup>

Year of construction: 1900

Exposition : Sud View : Campagne Hot water : Electrique

Inner condition: A rafraîchir

Amenities:

maison de hameau, maison de village, Beau volume, A rafraîchir, Calm

## Maison de hameau Le Plan-de-la-Tour

Located in the heart of the peaceful and pictures que Plan-de-la-Tour countryside, a hamlet house with a generous surface area of 180m² is available for purchase. This detached house consists of: an entrance, a spacious dining room and a fireplace lounge, a guest toilet and an independent kitchen. Upstairs, three beautiful bedrooms with wardrobes, one of which has a roof terrace and a small shower area, and finally a spacious bathroom. A T2 type apartment completes this charming house allowing you to have additional income or have an outbuilding for family or friends. South orientation will guarantee you optimal sunshine. It offers a breathtaking view of the surrounding countryside, a real invitation to relaxation. The interior condition requires some renovation work to enhance its old-world charm. In addition, services such as beautiful volumes, calm, a terrace, two parking spaces and a cellar. Ref.: 639V382M - Mandat n°277