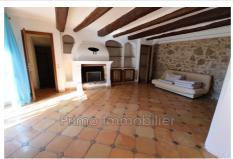

## Maison de hameau Le Plan-de-la-Tour

Located in the heart of the peaceful and pictures que Plan-de-la-Tour countryside, a hamlet house with a generous surface area of 180m² is available for purchase. This detached house consists of: an entrance, a spacious dining room and a fireplace lounge, a guest toilet and an independent kitchen. Upstairs, three beautiful bedrooms with wardrobes, one of which has a roof terrace and a small shower area, and finally a spacious bathroom. A T2 type apartment completes this charming house allowing you to have additional income or have an outbuilding for family or friends. South orientation will guarantee you optimal sunshine. It offers a breathtaking view of the surrounding countryside, a real invitation to relaxation. The interior condition requires some renovation work to enhance its old-world charm. In addition, services such as beautiful volumes, calm, a terrace, two parking spaces and a cellar. Ref.: 639V382M - Mandat n°277