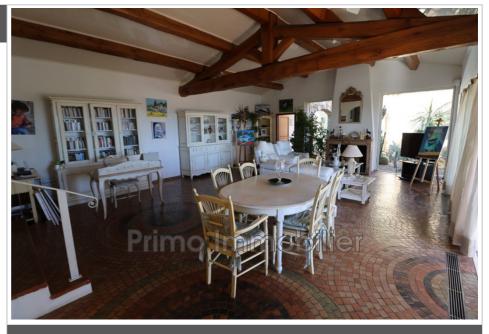

## € 1 790 000

**Buying house** 

7 rooms

Surface: 250 m<sup>2</sup>

Surface of the land: 747 m<sup>2</sup>

Exposition: Sud View: Aperçu mer Hot water: Electrique Couverture: Tuiles

Amenities:

Bedroom on ground floor, Vue mer

## House Ramatuelle

In a typical village of Ramatuelle overlooking the bay of Pampelonne, pretty detached house. Strategic location: proximity to the village and beaches. This house on two levels offers a surface area of 250 m<sup>2</sup>, ideally facing south. It consists of: an entrance; a living room with sea view, a kitchen, a bedroom and a bathroom then a wing as a master bedroom with bathroom-wc and dressing room. Lower level: T4 type apartment. Two terraces to enjoy the mild climate all year round. An opportunity not to be missed for those seeking the unparalleled quality of life of the French Riviera. File on request only. Ref.: 639V371M - Mandat n°272